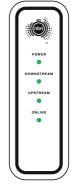

### Understanding the lights on your nbn® connection box

Your nbn® connection box has four indicator lights on the front panel and two on the data port (UNI-DI) on the back. During normal operation, the power, downstream, upstream and online lights on the front panel should always be solid green.

#### **Power**

Indicates power is available to the box.

#### Downstream

Indicates downstream connectivity.

#### Upstream

Indicates upstream connectivity.

#### Online

Indicates nbn® network connection.

| Startup sequence                          |                       |                      |                                        |                                                                                    |                   |
|-------------------------------------------|-----------------------|----------------------|----------------------------------------|------------------------------------------------------------------------------------|-------------------|
| Power                                     | Power                 | Power                | Power                                  | Power                                                                              | Power             |
|                                           |                       |                      |                                        |                                                                                    |                   |
| Downstream                                | Downstream -          | Downstream -         | Downstream                             | Downstream                                                                         | Downstream        |
| Upstream                                  | Upstream<br>-         | Upstream             | Upstream<br>                           | Upstream                                                                           | Upstream          |
| Online                                    | Online<br>-           | Online               | Online                                 | Online -                                                                           | Online            |
| No power<br>to the nbn®<br>connection box | Power-on<br>self test | Downstream<br>search | Downstream<br>found upstream<br>search | Downstream<br>and upstream<br>found – retrieving<br>setup information<br>from nbn® | Ready for service |