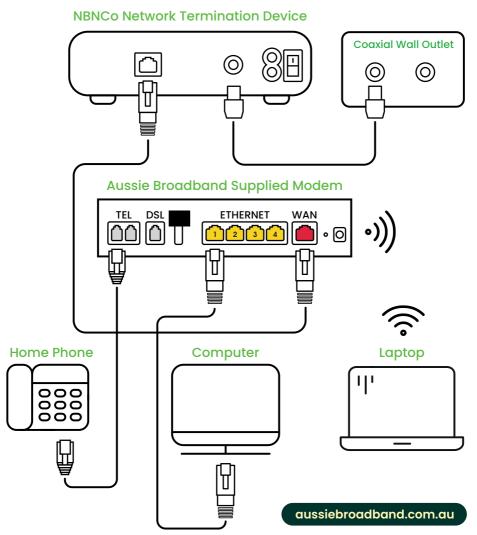

# Getting to know your nbn®

### Understanding the lights on your nbn® connection box

Your nbn® connection box has four indicator lights on the front panel and two on the data port (UNI-DI) on the back. During normal operation, the power, downstream, upstream and online lights on the front panel should always be solid green.

#### **Power**

Indicates power is available to the box.

#### Downstream

Indicates downstream connectivity.

#### Upstream

Indicates upstream connectivity.

#### Online

Indicates nbn® network connection.

| Startup sequence                          |                       |                      |                                        |                                                                                    |                   |
|-------------------------------------------|-----------------------|----------------------|----------------------------------------|------------------------------------------------------------------------------------|-------------------|
| Power                                     | Power                 | Power                | Power                                  | Power                                                                              | Power             |
|                                           |                       |                      |                                        |                                                                                    |                   |
| Downstream                                | Downstream -          | Downstream -         | Downstream                             | Downstream                                                                         | Downstream        |
| Upstream                                  | Upstream<br>-         | Upstream             | Upstream<br>                           | Upstream                                                                           | Upstream          |
| Online                                    | Online<br>-           | Online               | Online                                 | Online -                                                                           | Online            |
| No power<br>to the nbn®<br>connection box | Power-on<br>self test | Downstream<br>search | Downstream<br>found upstream<br>search | Downstream<br>and upstream<br>found – retrieving<br>setup information<br>from nbn® | Ready for service |